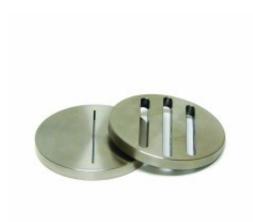

## Slotted Disk, 1 Slot, 1/4" Thick, 2.5" Diameter, 5000 Micron

**Brand:** OFI Testing Equipment, Inc.

**Product Code:** 170-53-60-5000 **Availability:** Call for availability

Lead Time: 45

## **Description**

Slotted filter disks are often used for testing loss circulation material in HTHP filter press cells. These disks are available with one or three slots. Slots can be either straight or tapered. Disks with a thickness of 1/4" fit inside the cell where a ceramic disk would go. Thicker disks fit inside the narrower portion of the cell body where the test fluid goesCustom sizes and slot configurations are available.