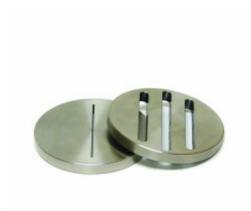

## **Description**

Slotted filter disks are often used for testing loss circulation material in HTHP filter press cells. These disks are available with one or three slots. Slots can be either straight or tapered. Disks with a thickness of 1/4" fit inside the cell where a ceramic disk would go. Thicker disks fit inside the narrower portion of the cell body where the test fluid goesCustom sizes and slot configurations are available.