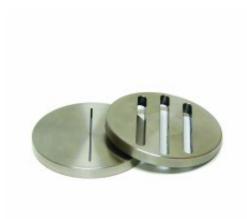

## **Description**

Slotted filter disks are often used for testing loss circulation material in HTHP filter press cells. These disks are available with one or three slots. Slots can be either straight or tapered. Disks with a thickness of 1/4" fit inside the cell where a ceramic disk would go. Thicker disks fit inside the narrower portion of the cell body where the test fluid goes Custom sizes and slot configurations are available.