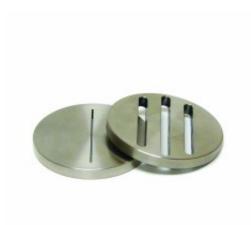

## Slotted Disk, 1 Slot, 1/4" Thick, 2.5" Diameter, 400 Micron

**Brand:** OFI Testing Equipment, Inc.

**Product Code:** 170-53-60-400 **Availability:** Call for availability

Lead Time: 45

## **Description**

Slotted filter disks are often used for testing loss circulation material in HTHP filter press cells. These disks are available with one or three slots. Slots can be either straight or tapered. Disks with a thickness of 1/4" fit inside the cell where a ceramic disk would go. Thicker disks fit inside the narrower portion of the cell body where the test fluid goesCustom sizes and slot configurations are available.