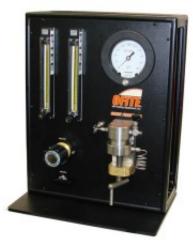

## Description

The Cement Permeameter is designed to measure the permeability of core specimens one inch in diameter and one inch in length. A core specimen is placed into a core sleeve, which is then inserted into the "Modified Hassler" style test cell. Nitrogen at a constant flow rate is forced through the core and the differential pressure across the core is measured. The flowrate is measured with calibrated flowmeters.Viscosity is easily determined by the use of nitrogen property tables. These variables are incorporated into Darcy's law to calculate sample permeability.
<h2>Features</h2>INTOGEN 402
Features
10
11
11
12
12
12
13
14
14
14
15
16
16
17
18
18
19
19
19
10
10
10
10
10
10
10
10
10
10
10
10
10
10
10
10
10
10
10
10
10
10
10
10
10
10
10
10
10
10
10
10
10
10
10
10
10
10
10
10
10
10
10
10
10
10
10
10
10
10
10
10
10
10
10
10
10
10
10
10
10
10
10
10
10
10
10
10
10
10
10
10
10
10
10
10
10
10
10
10
10
10
10
10
10
10
10
10
10
10
10
10
10
10
10
10
10
10
10
10
10
10
10
10
10
10
10
10
10
10
10
10
10
10
10
10
10
10
10
10
10
10