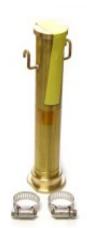

## **Description**

The BP Setting Tube is used to test the settling characteristics of a well cement. The cement slurry is poured into the tube and then cured in a Consistometer or water bath. After the cement has cured, the column is then cut into pieces and the density of each piece is measured using Archimedes Principle.

## **Features**

- · Tests the settling characteristics of a well cement
- Includes brass tube, top and bottom cap, and two hose clamps
- Size: 8.5" Tall x 2" Diameter (23 x 5 cm)
- Weight: 1.5 lb (.68 kg)