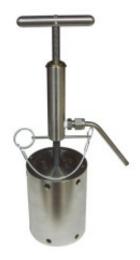

## **Description**

The HTHP Pressure Relief Tool\* (#170-91) provides a safe way to release the pressure in a clogged cell. It screws onto the HPHT cell cap using the existing valve stem port. Then, using a T-handle, the operator can drive a pin into the cell to puncture through any obstruction. The pressure will then vent safely through the vent pipe, away from people and equipment.

## **Features**

- Easily punctures filter paper, cement screens, and ceramic disks
- Safely directly vented pressure away from people and equipment
- Conveniently fits the valve stem port on all standard HTHP or HPHT filter press cells