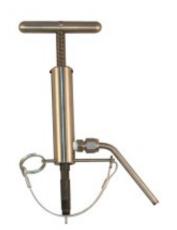

## **Description**

The HTHP Pressure Relief Tool\* (#170-91) provides a safe way to release the pressure in a clogged cell. It screws onto the HPHT cell cap using the existing valve stem port. Then, using a T-handle, the operator can drive a pin into the cell to puncture through any obstruction. The pressure will then vent safely through the vent pipe, away from people and equipment.

## **Features**

- Easily punctures filter paper, cement screens, and ceramic disks
- Safely directly vented pressure away from people and equipment
- Conveniently fits the valve stem port on all standard HTHP or HPHT filter press cells